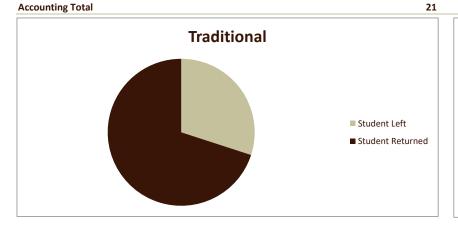

## **Retention of New Entering Student Cohorts**

Fall Entering Terms 2014-2021

| Retention Rates               |                   |                     | Term      |           |           |           |           |           |           |           |           |
|-------------------------------|-------------------|---------------------|-----------|-----------|-----------|-----------|-----------|-----------|-----------|-----------|-----------|
|                               |                   |                     |           |           |           |           |           |           |           |           | 8-Yr.     |
|                               |                   |                     |           |           |           |           |           |           |           |           | Composite |
| Program                       | Category          | Result              | Fall 2014 | Fall 2015 | Fall 2016 | Fall 2017 | Fall 2018 | Fall 2019 | Fall 2020 | Fall 2021 | Retention |
| Accounting                    |                   |                     |           |           |           |           |           |           |           |           |           |
|                               | Traditional       |                     |           |           |           |           |           |           |           |           |           |
|                               |                   | % Students Leaving  | 20.0%     | 17.6%     | 30.8%     | 41.2%     | 36.4%     | 45.5%     | 25.0%     | 26.7%     | 29.7%     |
|                               |                   | % Students Retained | 80.0%     | 82.4%     | 69.2%     | 58.8%     | 63.6%     | 54.5%     | 75.0%     | 73.3%     | 70.3%     |
|                               | Transfer          |                     |           |           |           |           |           |           |           |           |           |
|                               |                   | % Students Leaving  | 16.7%     | 50.0%     | 66.7%     | 0.0%      | 0.0%      | 20.0%     | 25.0%     | 40.0%     | 25.8%     |
|                               |                   | % Students Retained | 83.3%     | 50.0%     | 33.3%     | 100.0%    | 100.0%    | 80.0%     | 75.0%     | 60.0%     | 74.2%     |
|                               |                   |                     |           |           |           |           |           |           |           |           |           |
|                               |                   |                     | Fall 2014 | Fall 2015 | Fall 2016 | Fall 2017 | Fall 2018 | Fall 2019 | Fall 2020 | Fall 2021 | 8-Yr.     |
| SMSU Overall Traditional Rate |                   | 68.4%               | 68.3%     | 59.9%     | 64.7%     | 67.2%     | 73.7%     | 63.1%     | 67.1%     | 66.5%     |           |
|                               |                   |                     |           |           |           |           |           |           |           |           |           |
| Students in Cohort            |                   |                     | Term      |           |           |           |           |           |           |           |           |
| Program                       | Category          | Result              | Fall 2014 | Fall 2015 | Fall 2016 | Fall 2017 | Fall 2018 | Fall 2019 | Fall 2020 | Fall 2021 | Total     |
| Accounting                    | Traditional       | # Students Leaving  | 3         | 3         | 4         | 7         | 4         | 5         | 3         | 4         | 33        |
| · ·                           |                   | # Students Retained | 12        | 14        | 9         | 10        | 7         | 6         | 9         | 11        | 78        |
|                               | Traditional Total |                     | 15        | 17        | 13        | 17        | 11        | 11        | 12        | 15        | 111       |
|                               | Transfer          | # Students Leaving  | 1         | 1         | 2         |           |           | 1         | 1         | 2         | 8         |
|                               | - 2               | # Students Retained | 5         | 1         | 1         | 2         | 4         | 4         | 3         | 3         | 23        |
|                               |                   | otaaco netainea     | 3         | -         | -         | _         |           |           | 3         | 9         | 23        |